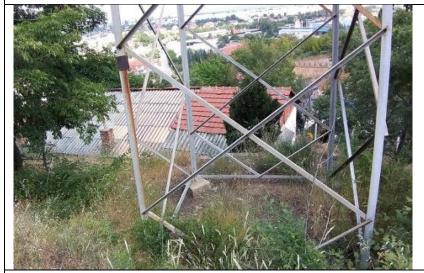

#### Social sensitivities in urban zones of Strumica - OHL section near entrance to SS Strumica 2

- OHL entrance to urban zone of Strumica

In immediate proximity to SS Strumica 2, residential properties within the OHL safety corridor

- In immediate proximity to SS Strumica 2, residential properties within the OHL safety corridor