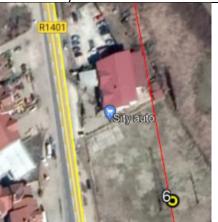

### Social sensitivities in urban zones of Strumica – OHL section from SS Strumica 2 to SS Strumica 1

- Commercial properties (waste collection and treatment facility) below and immediate vicinity to the line, within the OHL safety corridor

- Commercial property in immediate vicinity to the line, within the OHL safety corridor

- Commercial property in immediate vicinity to the line, within the OHL safety corridor

Residential and commercial property in immediate vicinity to the line, within the OHL safety corridor