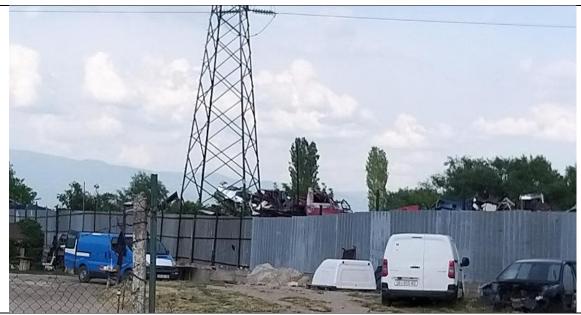

### Social sensitivities in urban zones of Strumica – OHL section from SS Strumica 2 to SS Strumica 1

- Commercial properties (waste collection and treatment facility) below and immediate vicinity to the line, within the OHL safety corridor

- Commercial property in immediate vicinity to the line, within the OHL safety corridor

- Commercial property in immediate vicinity to the line, within the OHL safety corridor

Residential and commercial property in immediate vicinity to the line, within the OHL safety corridor