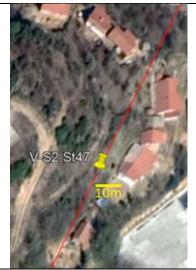

#### Social sensitivities in urban zones of Strumica - OHL section near entrance to SS Strumica 2

- OHL entrance to urban zone of Strumica

In immediate proximity to SS Strumica 2, residential properties within the OHL safety corridor

- In immediate proximity to SS Strumica 2, residential properties within the OHL safety corridor