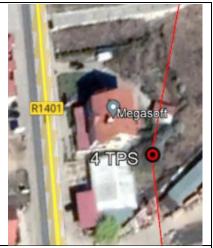

- Commercial property in immediate vicinity to the line, within the OHL safety corridor

- Commercial property in immediate vicinity to the line, within the OHL safety corridor

Residential and commercial property in immediate vicinity to the line, within the OHL safety corridor

- Commercial properties, within the OHL safety corridor, in immediate proximity to SS Strumica 1