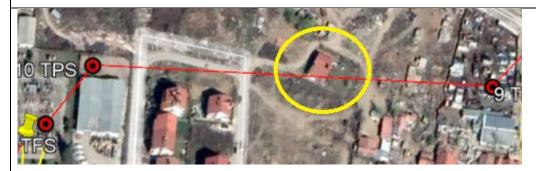

### Social sensitivities in urban zones of Strumica – OHL section from SS Strumica 2 to SS Strumica 1

- Commercial properties (waste collection and treatment facility) below and immediate vicinity to the line, within the OHL safety corridor