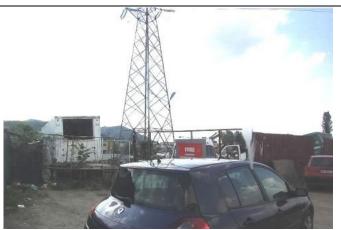

### Social sensitivities in urban zones of Strumica – OHL section from SS Strumica 2 to SS Strumica 1

- Commercial properties (waste collection and treatment facility) below and immediate vicinity to the line, within the OHL safety corridor

- Commercial property in immediate vicinity to the line, within the OHL safety corridor

- Commercial property in immediate vicinity to the line, within the OHL safety corridor

Residential and commercial property in immediate vicinity to the line, within the OHL safety corridor