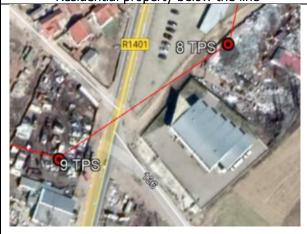

### Social sensitivities in urban zones of Strumica – OHL section from SS Strumica 2 to SS Strumica 1

- Commercial properties (waste collection and treatment facility) below and immediate vicinity to the line, within the OHL safety corridor