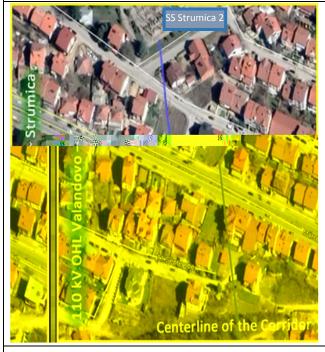

#### Social sensitivities in urban zones of Strumica - OHL section near entrance to SS Strumica 2

- OHL entrance to urban zone of Strumica

In immediate proximity to SS Strumica 2, residential properties within the OHL safety corridor

- In immediate proximity to SS Strumica 2, residential properties within the OHL safety corridor